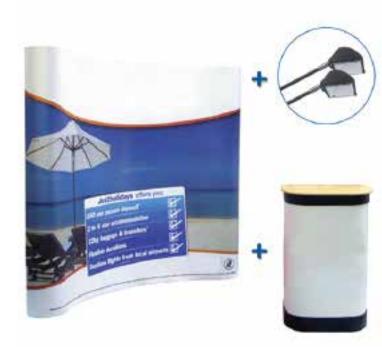

## Pop-Up Sizes

Impact Pop-Ups are available in the following quads: Straight Sizes: 3 x 1, 3 x 2, 3 x 3, 3 x 3, 3 x 4 or 3 x 5.

Curved Sizes:  $2 \times 3$ ,  $3 \times 3$ ,  $3 \times 4$  or  $3 \times 5$ .