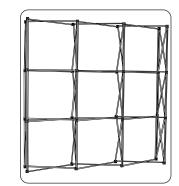

## Pop-Up Sizes

Impact Pop-Ups are available in the following quads: Straight Sizes: 3 x 1, 3 x 2, 3 x 3, 3 x 3, 3 x 4 or 3 x 5.

Curved Sizes:  $2 \times 3$ ,  $3 \times 3$ ,  $3 \times 4$  or  $3 \times 5$ .

This user instruction is for the 3 x 3 Straight version. Other configerations will look different, however the principles will stay the same.

We are continually improving and modifying our product range and reserve the right to vary the specifications without prior notice. All dimensions and weights quoted are approximate and we accept no responsibility for variance. E&OE.