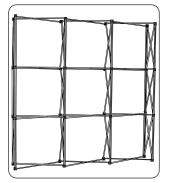

## Pop-Up Sizes

Impact Pop-Ups are available in the following quads: Straight Sizes: 3 x 1, 3 x 2, 3 x 3, 3 x 3, 3 x 4 or 3 x 5.

Curved Sizes:  $2 \times 3$ ,  $3 \times 3$ ,  $3 \times 4$  or  $3 \times 5$ .

This user instruction is for the 3 x 3 Straight version. Other configerations will look different, however the principles will stay the same.

We are continually improving and modifying our product range and reserve the right to vary the specifications without prior notice. All dimensions and weights quoted are approximate and we accept no responsibility for variance. E&OE.