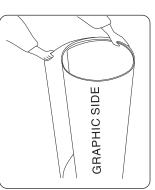

## Pop-Up Sizes

Impact Pop-Ups are available in the following quads: Straight Sizes: 3 x 1, 3 x 2, 3 x 3, 3 x 3, 3 x 4 or 3 x 5.

Curved Sizes:  $2 \times 3$ ,  $3 \times 3$ ,  $3 \times 4$  or  $3 \times 5$ .





This user instruction is for the 3 x 3 Straight version. Other configerations will look different, however the principles will stay the same.

We are continually improving and modifying our product range and reserve the right to vary the specifications without prior notice. All dimensions and weights quoted are approximate and we accept no responsibility for variance. E&OE.



## Stenda demontāžas instrikcija