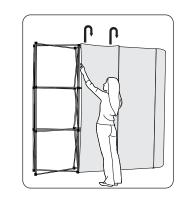

## Pop-Up Sizes

Impact Pop-Ups are available in the following quads: Straight Sizes: 3 x 1, 3 x 2, 3 x 3, 3 x 3, 3 x 4 or 3 x 5.

Curved Sizes:  $2 \times 3$ ,  $3 \times 3$ ,  $3 \times 4$  or  $3 \times 5$ .





This user instruction is for the 3 x 3 Straight version. Other configerations will look different, however the principles will stay the same.

We are continually improving and modifying our product range and reserve the right to vary the specifications without prior notice. All dimensions and weights quoted are approximate and we accept no responsibility for variance. E&OE.



## Stenda demontāžas instrikcija